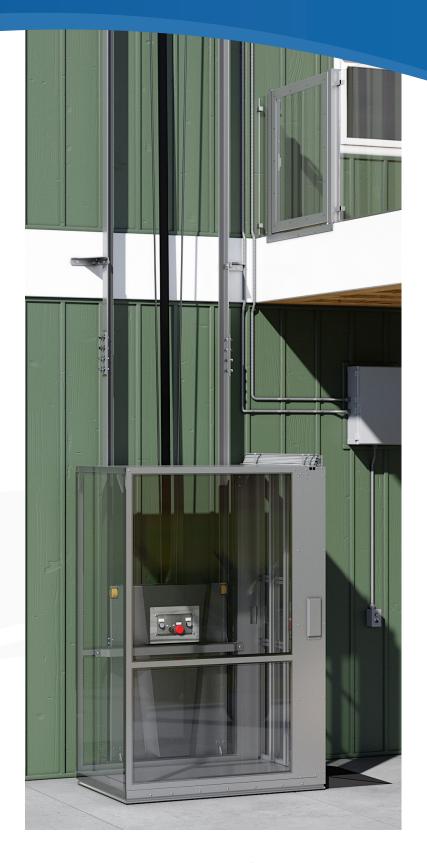

## **Outdoor Elevator**

The Coastal is able to hold up to 800lbs and its large cabinet is standard to accommodate a wheelchair and another user. This fully outfitted modern outdoor elevator is designed with an incredibly strong, yet see-through polycarbonate cab and gate, aluminum framed cab and galvanized steel rails to prevent it from rusting while being outdoors.

The Coastal Outdoor Elevator is an extremely stylish and capable solution to your residential lifting needs.

- Can hold up to 800lbs
- Weather and rust resistant material
- Full cab allows for through deck applications
- No shaft or enclosure needed

## **Standard Features Included:**

Max. Capacity 800 lbs

Max. Travel Distance 14 feet (168")

Cab Dimensions 36 x 54 (standard)

Speed 24 fpm

Max. Landings 2

**Drive** winding drum

Safety under pan, gate switches, interlocks, etc.