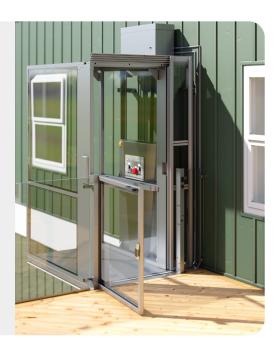

## **Outdoor Elevator**

The Coastal is able to hold up to 800lbs and its large cabinet is standard to accommodate a wheelchair and another user. This fully outfitted modern outdoor elevator is designed with an incredibly strong, yet see-through polycarbonate cab and gate, aluminum framed cab and galvanized steel rails to prevent it from rusting while being outdoors.

The Coastal Outdoor Elevator is an extremely stylish and capable solution to your residential lifting needs.

- Can hold up to 800lbs
- Weather and rust resistant material
- Full cab allows for through deck applications
- No shaft or enclosure needed

- Full package includes: cab gate(s), upper gate, upper / lower call controls, fixed ramp at bottom and full cabin
- Clear cab gate standard
- 2-year warranty included
- 2-3 day installation
- Same side or straight through configuration