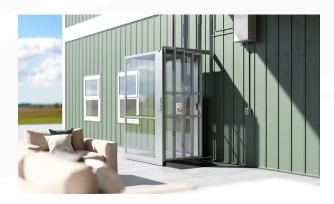

## **Outdoor Elevator**

The Coastal is able to hold up to 800lbs and its large cabinet is standard to accommodate a wheelchair and another user. This fully outfitted modern outdoor elevator is designed with an incredibly strong, yet see-through polycarbonate cab and gate, aluminum framed cab and galvanized steel rails to prevent it from rusting while being outdoors.

The Coastal Outdoor Elevator is an extremely stylish and capable solution to your residential lifting needs.

- Can hold up to 800lbs
- Weather and rust resistant material
- Full cab allows for through deck applications
- No shaft or enclosure needed

## **Standard Features Included:**

Max. Capacity 800 lbs

Max. Travel Distance 14 feet (168")

Cab Dimensions 36 x 54 (standard)

Speed 24 fpm

Max. Landings 2

**Drive** winding drum

Safety under pan, gate switches, interlocks, etc.