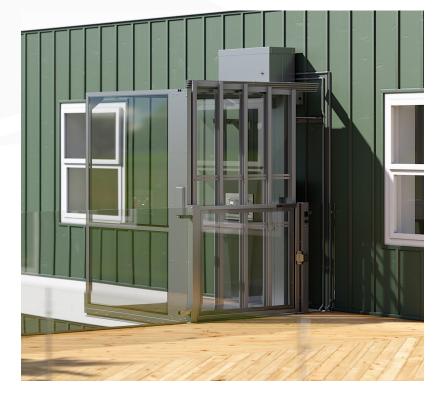

## **Outdoor Elevator**

The Coastal is able to hold up to 800lbs and its large cabinet is standard to accommodate a wheelchair and another user. This fully outfitted modern outdoor elevator is designed with an incredibly strong, yet see-through polycarbonate cab and gate, aluminum framed cab and galvanized steel rails to prevent it from rusting while being outdoors.

The Coastal Outdoor Elevator is an extremely stylish and capable solution to your residential lifting needs.

- Can hold up to 800lbs
- Weather and rust resistant material
- Full cab allows for through deck applications
- No shaft or enclosure needed

- Full package includes: cab gate(s), upper gate, upper / lower call controls, fixed ramp at bottom and full cabin
- Clear cab gate standard
- 2-year warranty included
- 2-3 day installation
- Same side or straight through configuration