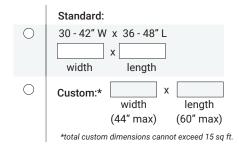

-------------------------------|---------------------|-----|--|--|--|--|
|                                             |                     |     |  |  |  |  |
| 5. Hoistway Construction                    |                     |     |  |  |  |  |
| O w .                                       | O 0 .               |     |  |  |  |  |
| Wood                                        | Concrete            |     |  |  |  |  |
|                                             |                     |     |  |  |  |  |
| . Voltage                                   |                     |     |  |  |  |  |
| 220V / 1Ph                                  |                     |     |  |  |  |  |
| <ul><li>○ wood</li><li>b. Voltage</li></ul> | Construct  Concrete | ion |  |  |  |  |

### 7. CAB Dimension



## 8. CAB Configuration

| $\circ$    | Front Opening*         |
|------------|------------------------|
| $\bigcirc$ | Pass Through (2 gates) |
| $\circ$    | 90° Opening (2 gates)  |

## 9. CAB Finishes



### 10. Gate Finishes



(Standard)

Silver Frame



(Standard)



(Custom)



White with Black Frame (Standard)

# VICTORIAN ELEVATOR

## **ORDER FORM**

#### **IMPORTANT**

**OVERHEAD:** Minimum overhead requirement in residential builds is 106 inches.

PIT DEPTH: Minimum depth requirement in residential builds is 10 inches.



#### 11. CAB Doors

Manual 4 Panel Gate (select finish on the previous page)

# 12. Landing Doors

Cocks Only - Door by Others
Cocks Only - Door by Others
Cocks Only - Door by Others

## 13. Landing Door Swings

| STOP 4 | ○ Right Hand ○ Left Hand ○ None |
|