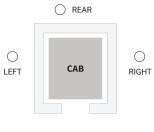

**ORDER FORM** 



5110 Atlantic Ave. Raleigh, NC 27616 1-800-790-1635 | AmeriGlide.com

#### 1. GENERAL INFORMATION

## 1.1 Customer Information 1.2 Project Contact Name Quote Reference # Job Name Date (MM/DD/YY) Phone Location Notes Email

#### **Standard Features**

3 HP Winding Drum Drive System for two stops. 950lbs capacity, automatic LED cab lighting, automatic emergency cab lowering, automatic functionality, illuminated stainless steel car operating panel with digital position indicator, stainless steel call stations with digital position indicator, two electromechanical door locks, two LED pot lights, stainless steel handrail, 84" tall cab, concealed in-cabinet phone, and a sleek modern cab gate with optional operator.

## 2. Finished Hoistway Dimensions



## 3. Rail Location



\*When facing cab at bottom landing

## 4. Landings

| O 2*                                        | ○ 3                 | O 4 |  |  |  |  |
|---------------------------------------------|---------------------|-----|--|--|--|--|
|                                             |                     |     |  |  |  |  |
| 5. Hoistway Construction                    |                     |     |  |  |  |  |
| O w .                                       | O 0 .               |     |  |  |  |  |
| Wood                                        | Concrete            |     |  |  |  |  |
|                                             |                     |     |  |  |  |  |
| . Voltage                                   |                     |     |  |  |  |  |
| 220V / 1Ph