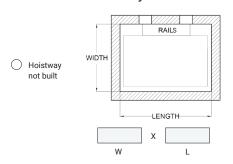

# VICTORIAN ELEVATOR

**ORDER FORM** 



5110 Atlantic Ave. Raleigh, NC 27616 1-800-790-1635 | AmeriGlide.com

#### 1. GENERAL INFORMATION

## 1.1 Customer Information 1.2 Project Contact Name Quote Reference # Job Name Date (MM/DD/YY) Phone Location Notes Email

#### **Standard Features**

3 HP Winding Drum Drive System for two stops. 950lbs capacity, automatic LED cab lighting, automatic emergency cab lowering, automatic functionality, illuminated stainless steel car operating panel with digital position indicator, stainless steel call stations with digital position indicator, two electromechanical door locks, two LED pot lights, stainless steel handrail, 84" tall cab, concealed in-cabinet phone, and a sleek modern cab gate with optional operator.

## 2. Finished Hoistway Dimensions



## 3. Rail Location



\*When facing cab at bottom landing

## 4. Landings

| O 2*                                        | ○ 3                 | O 4 |  |  |  |  |
|---------------------------------------------|---------------------|-----|--|--|--|--|
|                                             |                     |     |  |  |  |  |
| 5. Hoistway Construction                    |                     |     |  |  |  |  |
| O w .                                       | O 0 .               |     |  |  |  |  |
| Wood                                        | Concrete            |     |  |  |  |  |
|                                             |                     |     |  |  |  |  |
| . Voltage                                   |                     |     |  |  |  |  |
| 220V / 1Ph