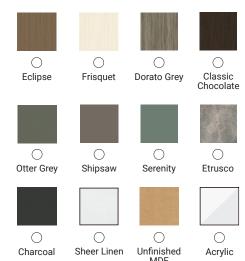

|     |  |  |  |  |
| O w .                                       | O 0 .               |     |  |  |  |  |
| Wood                                        | Concrete            |     |  |  |  |  |
|                                             |                     |     |  |  |  |  |
| . Voltage                                   |                     |     |  |  |  |  |
| 220V / 1Ph                                  |                     |     |  |  |  |  |
| <ul><li>○ wood</li><li>b. Voltage</li></ul> | Construct  Concrete | ion |  |  |  |  |

### 7. CAB Dimension



## 8. CAB Configuration

| $\circ$    | Front Opening*         |
|------------|------------------------|
| $\bigcirc$ | Pass Through (2 gates) |
| $\circ$    | 90° Opening (2 gates)  |

## 9. CAB Finishes



### 10. Gate Finishes



(Standard)

Silver Frame



(Standard)



(Custom)



White with Black Frame (Standard)

# VICTORIAN ELEVATOR

## **ORDER FORM**

#### **IMPORTANT**

**OVERHEAD:** Minimum overhead requirement in residential builds is 106 inches.

PIT DEPTH: Minimum depth requirement in residential builds is 10 inches.



#### 11. CAB Doors

Manual 4 Panel Gate (select finish on the previous page)

# 12. Landing Doors

Cocks Only - Door by Others
Cocks Only - Door by Others
Cocks Only - Door by Others

## 13. Landing Door Swings

| STOP 4 | ○ Right Hand ○ Left Hand ○ None |
|--------|---------------------------------|
| STOP 3 | ○ Right Hand ○ Left Hand ○ None |
| STOP 2 | ○ Right Hand ○ Left Hand        |
| STOP 1 | ○ Right Hand ○ Left Hand        |



## 14. Landing Door Locati