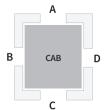

## 3. Rail Location

\*When facing cab at bottom landing

## 14. Landing Door Location

| RAIL<br>LOCATION | ○ A | ОВ  | ○ C | O D          |        |
|------------------|-----|-----|-----|--------------|--------|
| STOP 4           | ○ A | ○ B | ○ C | $\bigcirc$ D | ○ None |
| STOP 3           | ○ A | ОВ  | ○ C | O D          | O None |
| STOP 2           | ○ A | ○В  | ○ C | O D          | O None |
| STOP 1           | ○ A | ОВ  | ○ C | O D          |        |