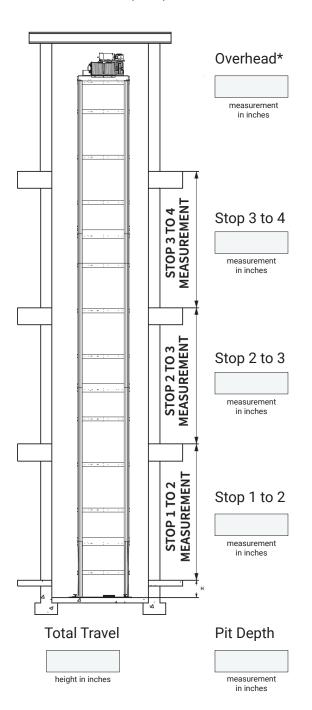

## 2. Finished Hoistway Dimensions

#### **IMPORTANT**

**OVERHEAD:** Minimum overhead requirement in residential builds is 106 inches.

PIT DEPTH: Minimum depth requirement in residential builds is 10 inches.