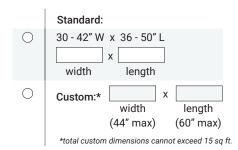

#### **1. GENERAL INFORMATION**

#### 1.1 Customer Information

| Contact Name    |  |
|-----------------|--|
| Date (MM/DD/YY) |  |
| Phone           |  |
| Email           |  |

### 1.2 Project

Quote Reference # Job Name Location Notes

#### **Standard Features**

3 HP Winding Drum Drive System for two stops. 950lbs capacity, automatic LED cab lighting, automatic emergency cab lowering, automatic functionality, illuminated stainless steel car operating panel with digital position indicator, stainless steel call stations with digital position indicator, two electromechanical door locks, two LED pot lights, stainless steel handrail, 84" tall cab, concealed in-cabinet phone, and a sleek modern cab gate with optional operator.

#### 2. Finished Hoistway Dimensions



#### 7. CAB Dimension



#### 10. Gate Finishes



(Standard)



Silver Frame

Clear Acrylic Clear Acrylic with Silver Frame with Black Frame (Standard) (Custom)

 $\bigcirc$ 

 $\bigcirc$ 

White with

Black Frame

(Standard)

## ○ REAR $\bigcirc$ САВ RIGHT

\*When facing cab at bottom landing

3. Rail Location

 $\bigcirc$ 

LEFT

#### 8. CAB Configuration





# VICTORIAN ELEVATOR

#### IMPORTANT

**OVERHEAD:** Minimum overhead requirement in residential builds is 106 inches. **PIT DEPTH:** Minimum depth requirement in residential builds is 10 inches.





5110 Atlantic Ave. Raleigh, NC 27616 1-800-790-1635 | AmeriGlide.com