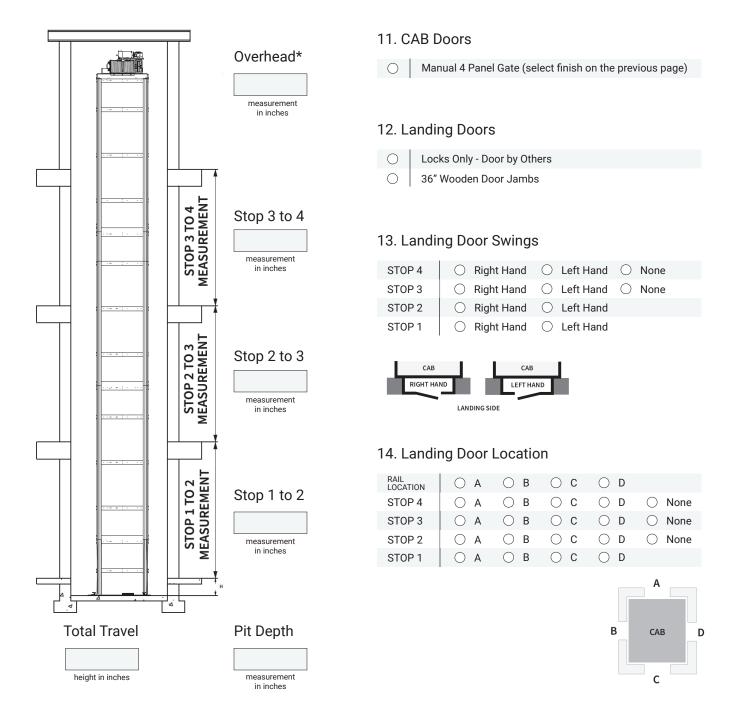

#### IMPORTANT

**OVERHEAD:** Minimum overhead requirement in residential builds is 106 inches. **PIT DEPTH:** Minimum depth requirement in residential builds is 10 inches.

5110 Atlantic Ave. Raleigh, NC 27616 1-800-790-1635 | AmeriGlide.com