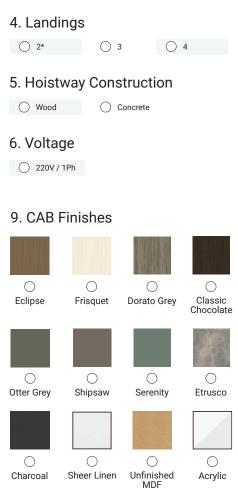

#### 10. Gate Finishes

(Standard)

Silver Frame

Clear Acrylic Clear Acrylic with Silver Frame with Black Frame (Standard) (Custom)

 $\bigcirc$ 

 $\bigcirc$ 

White with

Black Frame