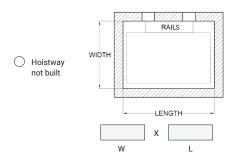

0-1635 | AmeriGlide.com

#### **1. GENERAL INFORMATION**

#### 1.1 Customer Information

| Contact Name    |  |
|-----------------|--|
| Date (MM/DD/YY) |  |
| Phone           |  |
| Email           |  |

### 1.2 Project

Quote Reference # Job Name Location Notes

#### **Standard Features**

3 HP Winding Drum Drive System for two stops. 950lbs capacity, automatic LED cab lighting, automatic emergency cab lowering, automatic functionality, illuminated stainless steel car operating panel with digital position indicator, stainless steel call stations with digital position indicator, two electromechanical door locks, two LED pot lights, stainless steel handrail, 84" tall cab, concealed in-cabinet phone, and a sleek modern cab gate with optional operator.

#### 2. Finished Hoistway Dimensions



#### 7. CAB Dimension



#### 10. Gate Finishes



(Standard)



Silver Frame

Clear Acrylic Clear Acrylic with Silver Frame with Black Frame (Standard) (Custom)

 $\bigcirc$ 

 $\bigcirc$ 

White with

Black Frame

(Standard)

## ○ REAR $\bigcirc$ САВ RIGHT

\*When facing cab at bottom landing

3. Rail Location

 $\bigcirc$ 

LEFT

#### 8. CAB Configuration





# VICTORIAN ELEVATOR

#### IMPORTANT

**OVERHEAD:** Minimum overhead requirement in residential builds is 106 inches. **PIT DEPTH:** Minimum depth requirement in residential builds is 10 inches.





5110 Atlantic Ave. Raleigh, NC 27616 1-800-790-1635 | AmeriGlide.com