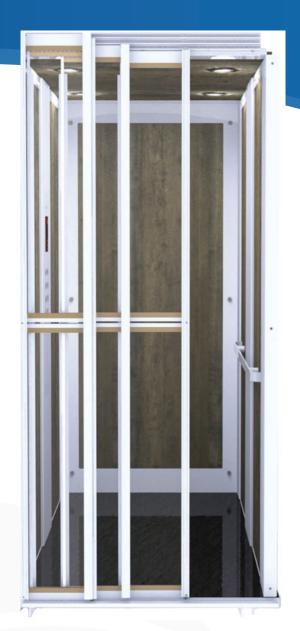

# **Victorian Elevator**

**Live in comfort at home.** The Victorian Elevator offers a smooth and comfortable run. With its wide range of cab styles and designs, the Victorian uses quality material, wood finishes, and fixtures to create the perfect elevator for you and your home.

The Victorian door system allows for flexibility in your home. The convenience of our sliding door system on the elevator car, and automatic or manually operated swing doors on the landings preserve your design elements and privacy, while maintaining the maximum use of your home.

### **Gates and Doors**

Enjoy the convenience of our sliding door system on the elevator car, and automatic or manually operated swing doors on the landings.