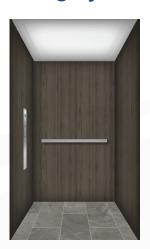

### **Cabin Finishes**

Wood veneer offers a sleek wood option or a base for a cabinet finisher to add moldings to match any home decor.

**Note:** the ceiling finish will be the same as the cabin finish.

### **Door Finishes**

White with Silver Frame (Standard)

Clear Acrylic with Silver Frame (Standard)

Clear Acrylic with Black Frame (Custom)

White with Black Frame (Custom)

### **Ceiling Lighting**

Two Recessed LED Lights (Standard)

Four Recessed LED Lights