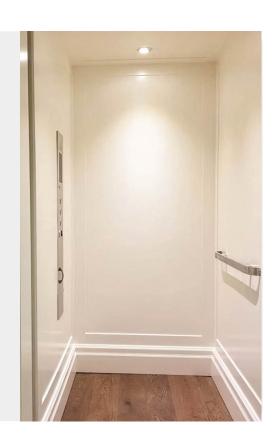

### **Cabin Finishes**

Wood veneer offers a sleek wood option or a base for a cabinet finisher to add moldings to match any home decor.

**Note:** the ceiling finish will be the same as the cabin finish.

### **Door Finishes**

White with Silver Frame (Standard)

Clear Acrylic with Silver Frame (Standard)

Clear Acrylic with Black Frame (Custom)

White with Black Frame (Custom)

### **Ceiling Lighting**

Two Recessed LED Lights (Standard)

Four Recessed LED Lights